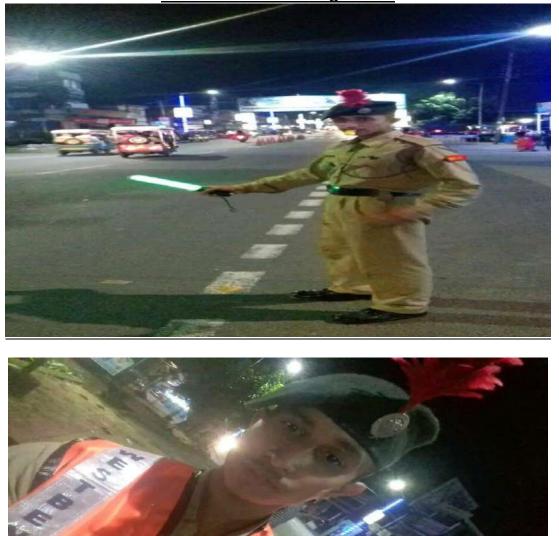

### Durga Puja duties Mal Police Station in collaboration with NCC <u>Traffic Awareness Programme</u>

<u>The students of Parimal Mitra Smriti Mahavidyalaya conducted the Annual Status</u> of Education Report (ASER) in Collaboration with Pratham Education Foundation <u>Date: September 21 – September 28 2018</u>

#### Traffic Control Mal Police Station in collaboration with NCC <u>Safe Drive Save Life</u>

### Traffic Control Mal Police Station in collaboration with NCC <u>Safe Drive Save Life</u>