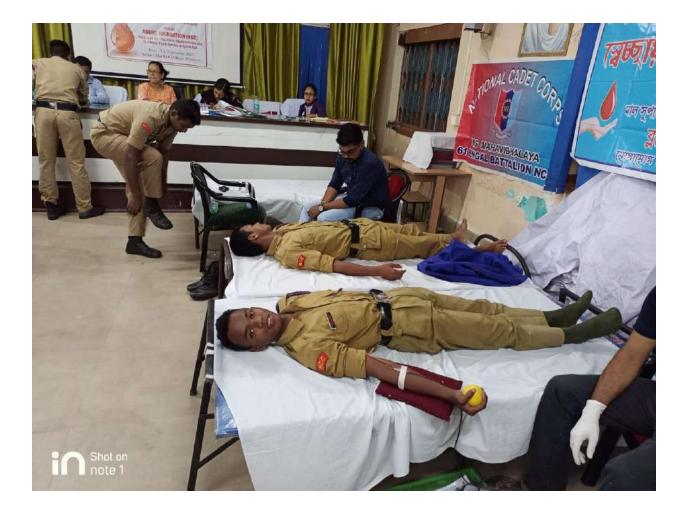

### Blood Donation NCC, BSF & NGO <u>Azadi Ka Amrit Mahotsav Date: 09.08.2022</u>

Students of Bengali Department, Parimal Mitra Smriti Mahavidyalaya conducted Annual Status of Education Report, a survey on Primary Education in collaboration with Pratham Education Foundation Date: September 7, 2022 – September 11, 2022