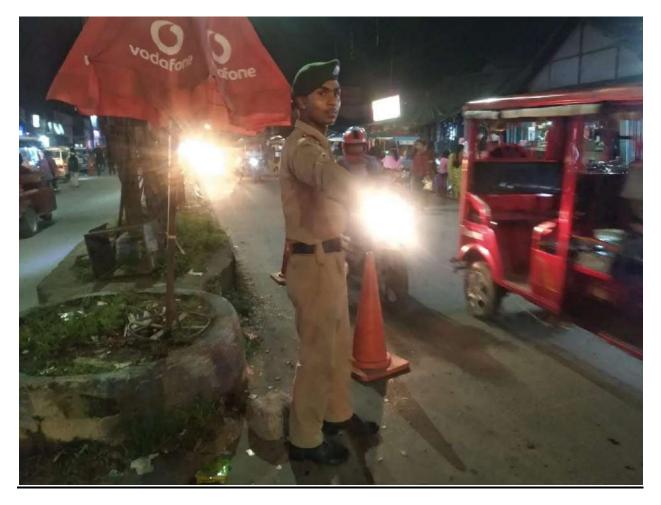

### Traffic Awareness Programme

### Mal Police Station in collaboration with NCC unit, Parimal Mitra SmritiMahavidyalaya

### Safe Drive Save Life