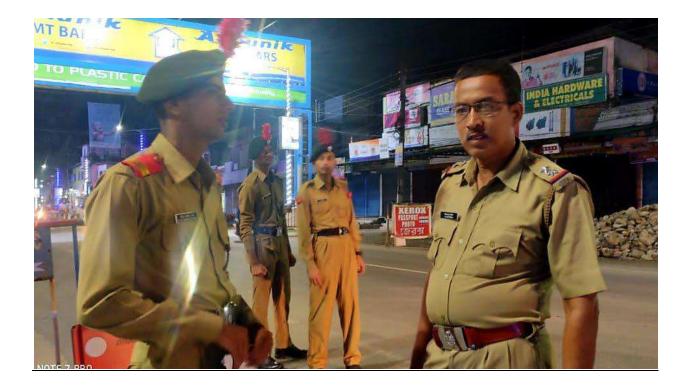

### Traffic Awareness Programme

### Mal Police Station in collaboration with NCC unit, Parimal Mitra SmritiMahavidyalaya

### Safe Drive Save Life

### Hospital cleaning Mal Super Speciality hospital in collaboration with NCC <u>Swachh Bharat Abhiyaan</u>

Traffic Awareness ProgrammeMal Police Station in collaboration with NCCSafe Drive Save LifeDate: 04.10.2019