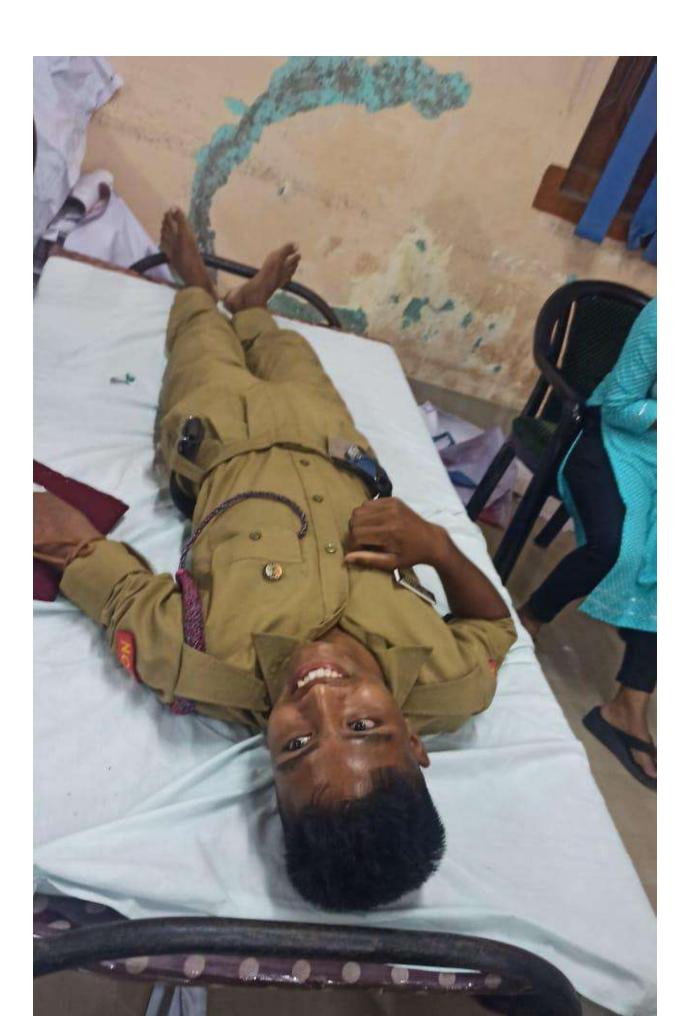

### Blood Donation NCC, BSF & NGO <u>Azadi Ka Amrit Mahotsav Date: 09.08.2022</u>

Students of Bengali Department, Parimal Mitra Smriti Mahavidyalaya conducted Annual Status of Education Report, a survey on Primary Education in collaboration with Pratham Education Foundation Date: September 7, 2022 – September 11, 2022