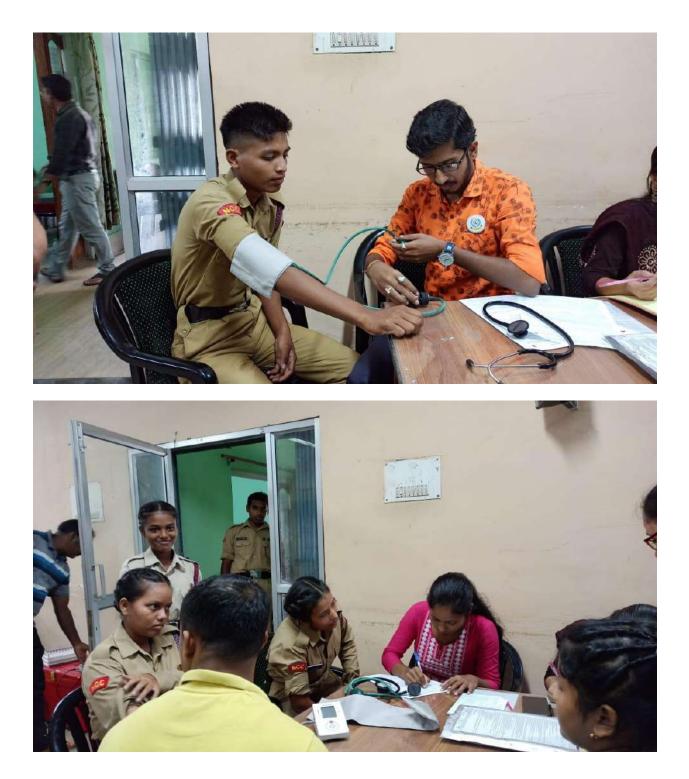

### Blood Donation NCC, BSF & NGO <u>Azadi Ka Amrit Mahotsav Date: 09.08.2022</u>

Students of Bengali Department, Parimal Mitra Smriti Mahavidyalaya conducted Annual Status of Education Report, a survey on Primary Education in collaboration with Pratham Education Foundation Date: September 7, 2022 – September 11, 2022