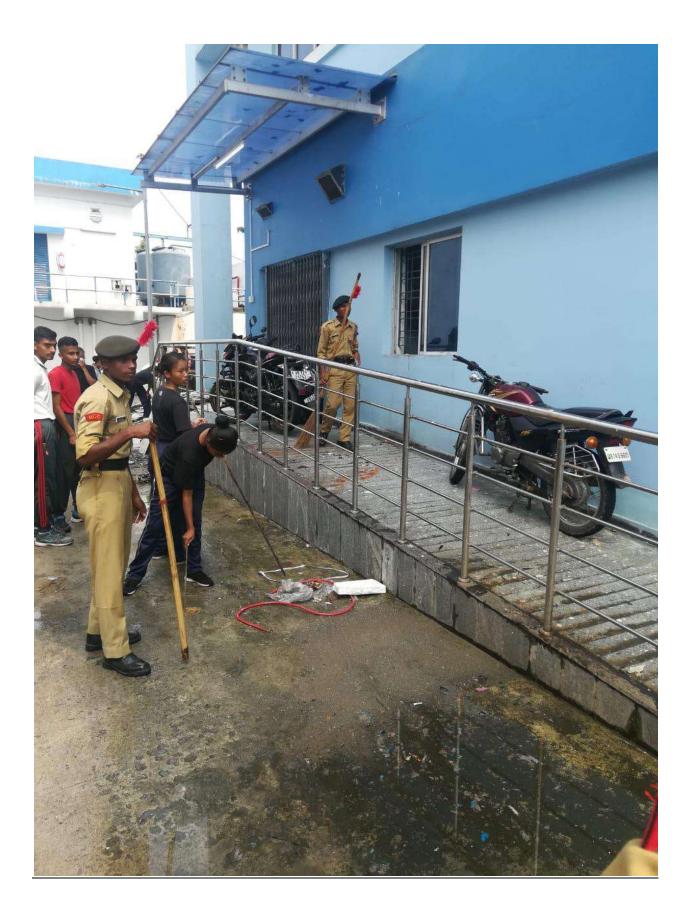

### Hospital cleaning Mal Super Speciality hospital in collaboration with NCC <u>Swachh Bharat Abhiyaan</u>

Traffic Awareness ProgrammeMal Police Station in collaboration with NCCSafe Drive Save LifeDate: 04.10.2019