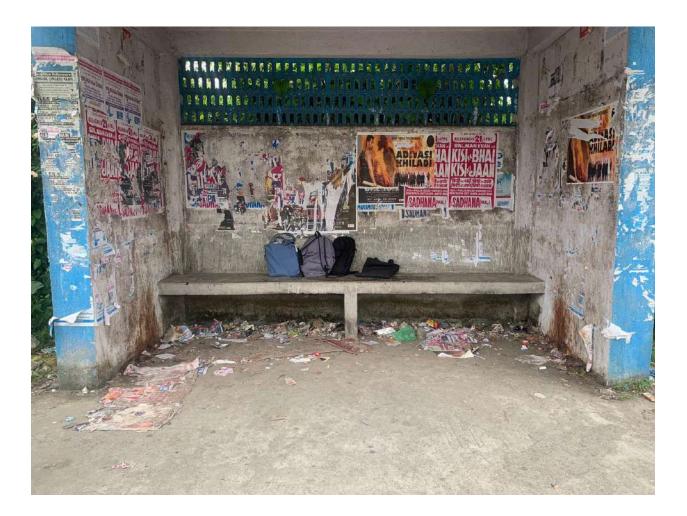

unteers did their best and found out the proper primary education scenario of jalpaiguri district. While doing the survey , the volunteers found out that the students did not do the basic math's and basic reading.

After completing the whole work ASER authority gave a certificate to all of them. The whole survey in jalpaiguri district was monitored by DR.Tapati saha (HOD of Bengali department, parimal mitra smriti mahavidyalaya)

We gained a lot of experiences as we concluded the survey.

Enclose Certificate of survey Dr. Tapati Saha (HOD of Bengali Dept, Malparimal Mitra Smriti Mahavidyalaya) College Coordinator

## Cycling Marathon

### 61 Bengal Battalion NCC, Jalpaiguri Azadi Ka Amrit Mahotsav

#### DATE: 27-11-2022 CYCLING







# Bus Stop Cleaning NCC <u>Swachh Bharat Abhiyaan</u>







## Tree Plantation NCC in collaboration with Chalsa Beat <u>World Environment Day</u>

05-06-2023