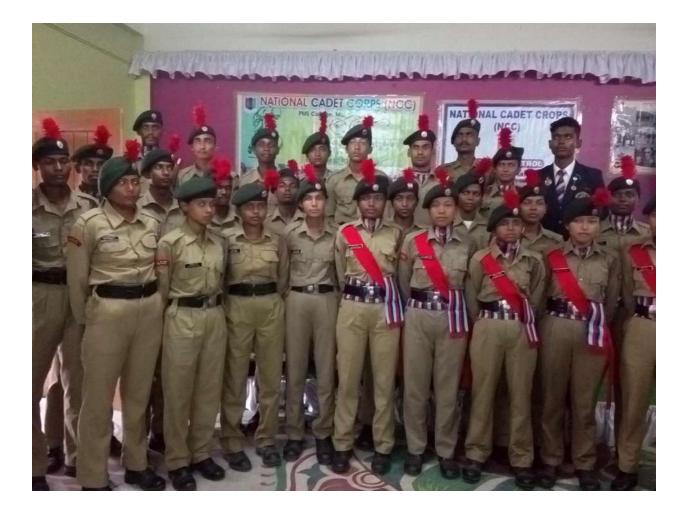

#### **District Sports Competition**

Nimno Buniyadi Prathamik Vidyalaya in collaboration with SSK and Sarva Siksha Mission (NCC unit associated with them)

Page - 2