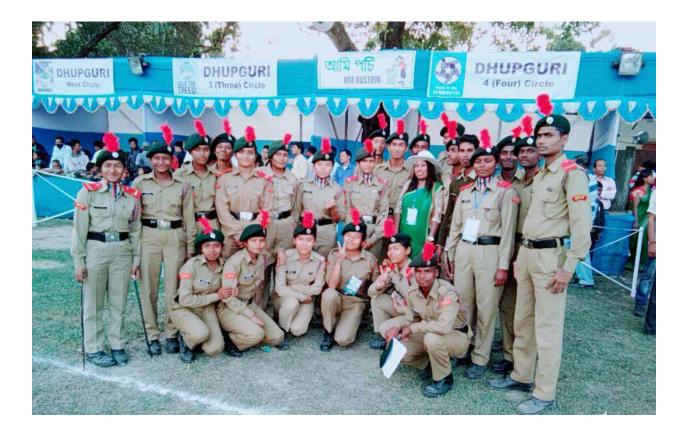

#### **District Sports Competition**

Nimno Buniyadi Prathamik Vidyalaya in collaboration with SSK and Sarva Siksha Mission (NCC unit associated with them)

Page - 2