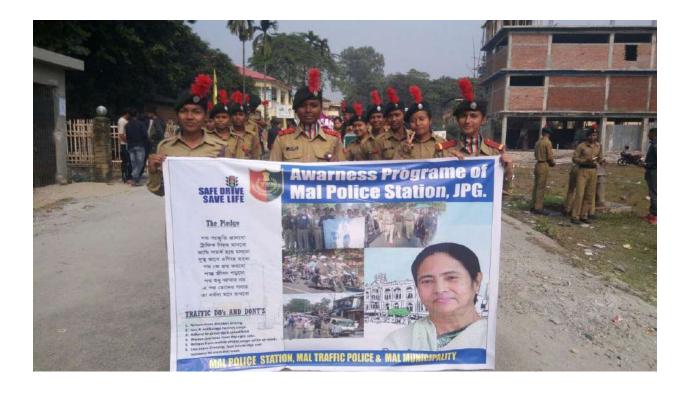

### Traffic Awareness Programme

### Mal Police Station in collaboration with NCC unit, Parimal Mitra SmritiMahavidyalaya

### Safe Drive Save Life