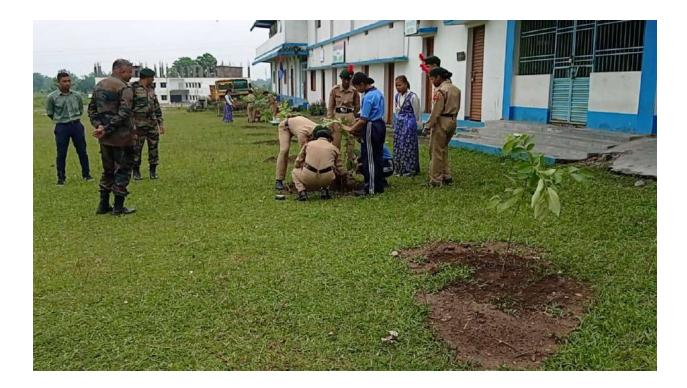

### Cyber Crime PMS Mahavidyalaya NCC Sub Unit Cyber Awareness

DATE: 24-05-2022

• <u>CYBER CRIME</u>

Tree Plantation Drive on 5<sup>th</sup> June 2022

## Tree Plantation NCC in collaboration with Chalsa Beat <u>World Environment Day</u>

05-06-2023