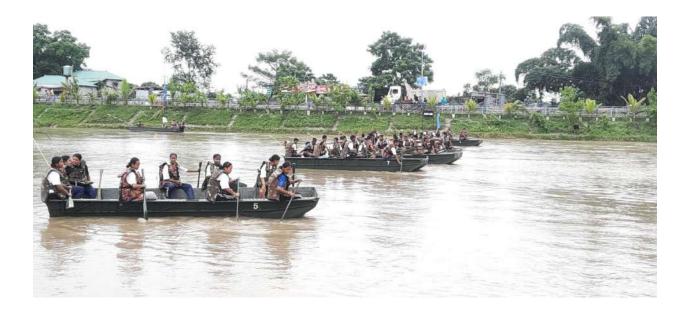

### Boat Racing NCC, Army & BSF <u>Azadi Ka Amrit Mahotsav</u>

#### DATE: 12-08-2022 •BOAT RACING

(Azadi ka amrit mahotsav)