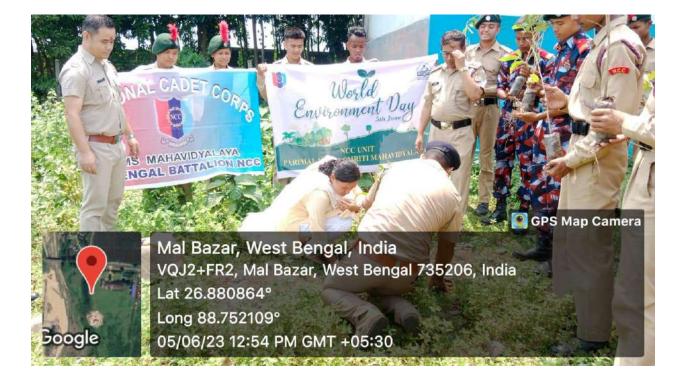

## Tree Plantation NCC in collaboration with Chalsa Beat <u>World Environment Day</u>

05-06-2023