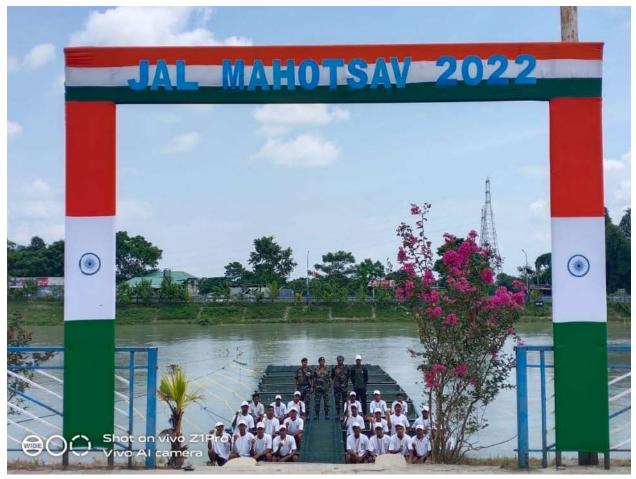

### Boat Racing NCC, Army & BSF <u>Azadi Ka Amrit Mahotsav</u>

#### DATE: 12-08-2022 •BOAT RACING

(Azadi ka amrit mahotsav)