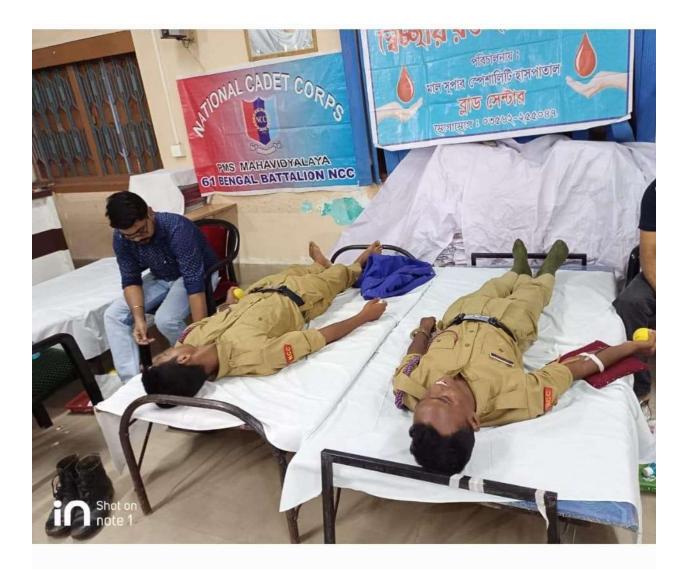

### **Blood collection and motivational camp**

## Parimal Mitra Smriti Mahavidyalaya in collaboration with Mal Sub Divisional Hospital

# **Blood Donation Camp**

Awareness against Human Trafficking

PMS Mahavidyalaya NCC Unit