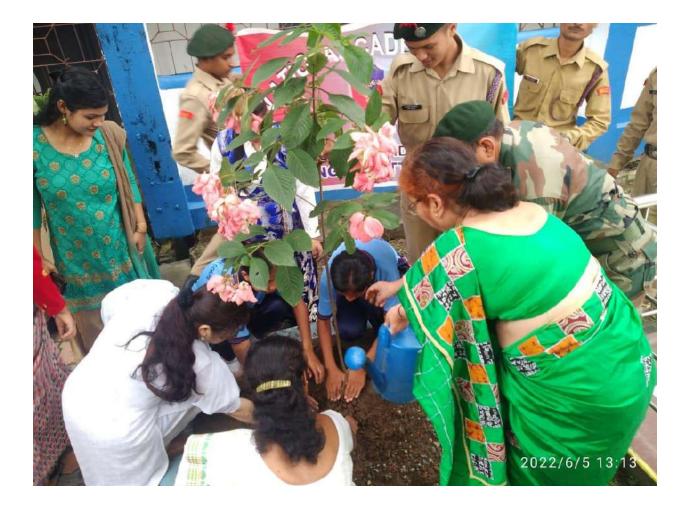

### Cyber Crime PMS Mahavidyalaya NCC Sub Unit Cyber Awareness

DATE: 24-05-2022

• <u>CYBER CRIME</u>

Tree Plantation Drive on 5<sup>th</sup> June 2022

## Tree Plantation NCC in collaboration with Chalsa Beat <u>World Environment Day</u>

05-06-2023