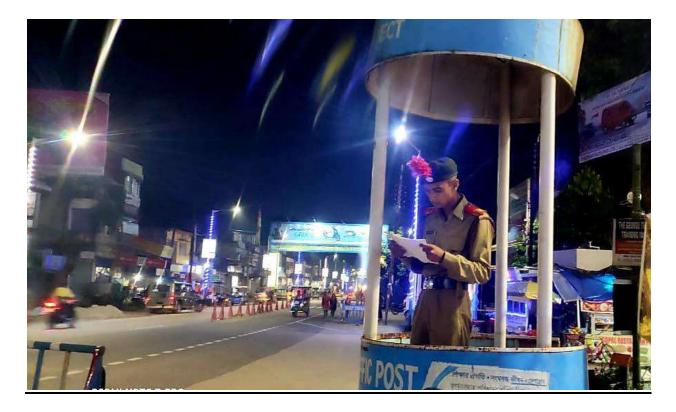

### Traffic Awareness Programme

### Mal Police Station in collaboration with NCC unit, Parimal Mitra SmritiMahavidyalaya

### Safe Drive Save Life