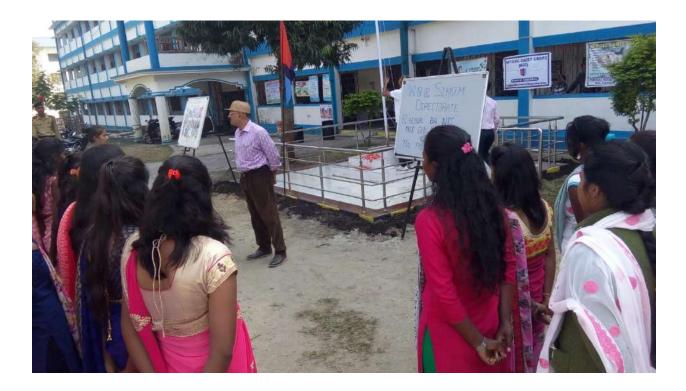

### Traffic Awareness Programme

### Mal Police Station in collaboration with NCC unit, Parimal Mitra SmritiMahavidyalaya

### Safe Drive Save Life