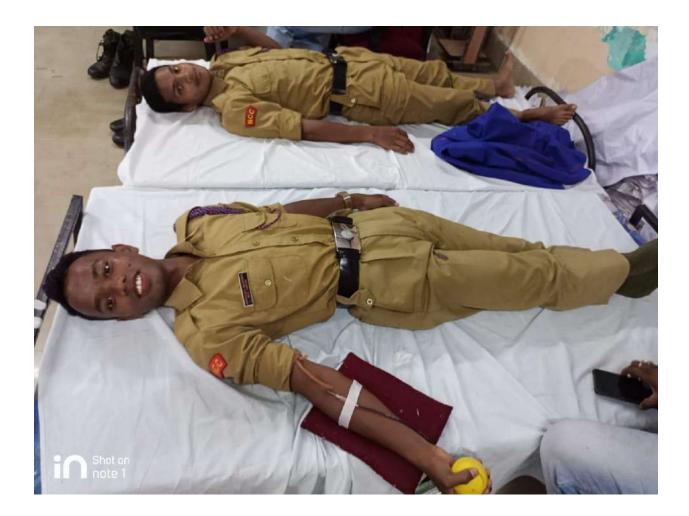

### Blood Donation NCC, BSF & NGO <u>Azadi Ka Amrit Mahotsav Date: 09.08.2022</u>

Students of Bengali Department, Parimal Mitra Smriti Mahavidyalaya conducted Annual Status of Education Report, a survey on Primary Education in collaboration with Pratham Education Foundation Date: September 7, 2022 – September 11, 2022