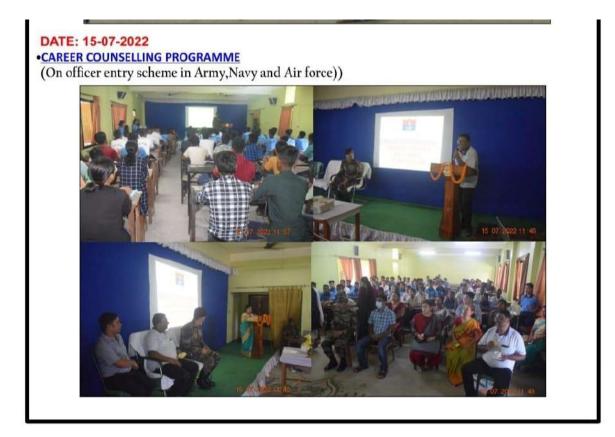

### Career Counseling NCC <u>On officer entry scheme in Army, Navy and Air force</u>