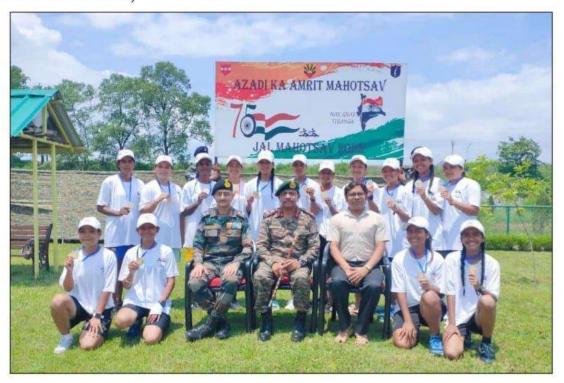

### Boat Racing NCC, Army & BSF <u>Azadi Ka Amrit Mahotsav</u>

#### DATE: 12-08-2022 •BOAT RACING

(Azadi ka amrit mahotsav)