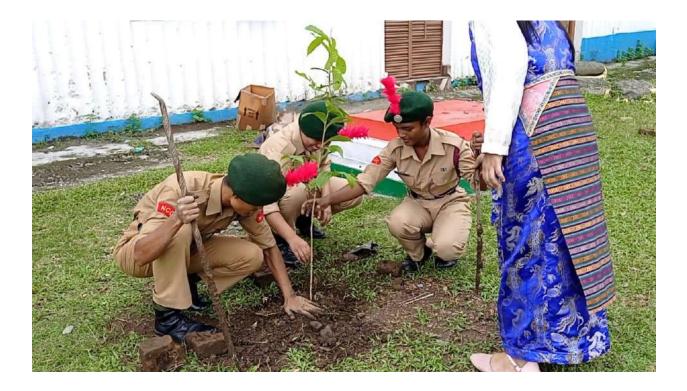

### Cyber Crime PMS Mahavidyalaya NCC Sub Unit Cyber Awareness

DATE: 24-05-2022

• <u>CYBER CRIME</u>

Tree Plantation Drive on 5<sup>th</sup> June 2022

## Tree Plantation NCC in collaboration with Chalsa Beat <u>World Environment Day</u>

05-06-2023