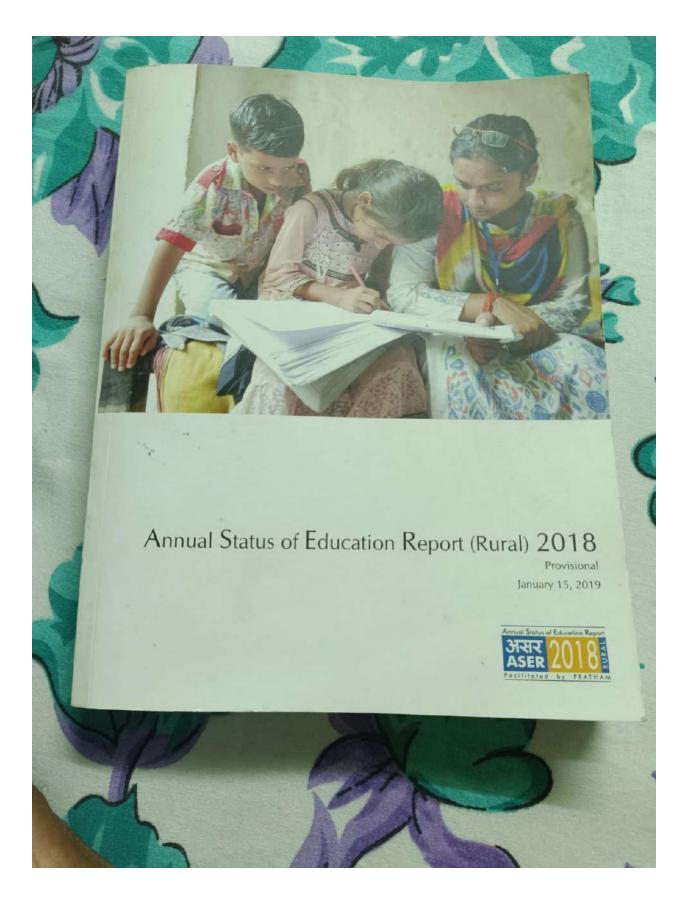

### Durga Puja duties Mal Police Station in collaboration with NCC <u>Traffic Awareness Programme</u>

<u>The students of Parimal Mitra Smriti Mahavidyalaya conducted the Annual Status</u> of Education Report (ASER) in Collaboration with Pratham Education Foundation <u>Date: September 21 – September 28 2018</u>

### Blood Donation NCC, BSF & NGO <u>Azadi Ka Amrit Mahotsav Date: 09.08.2022</u>

Students of Bengali Department, Parimal Mitra Smriti Mahavidyalaya conducted Annual Status of Education Report, a survey on Primary Education in collaboration with Pratham Education Foundation Date: September 7, 2022 – September 11, 2022

To The coordinator IQSE Mal Parimalmitra Smriti Mahavidyalay Mal,Jalpaiguri

CARGE CONTRACT OF A

ASER-(Annual Status Of Educational Report , 2022) . ASER is a report from which we get to know all the data of our current scenario of education system . This year we completed our ASER 2022 survey . For this survey we first took a workshop for 7 days which was called ASER state level workshop 2022 . It was held in Bolpur , west Bengal . In this workshop we learnt on how to conduct the survey . This workshop was held from 30th August to 4th September 2022 . After finishing the workshop we were appointed as MT(Master Trainer) of a particular district . Two MT's were appointed in our district, Jalpaiguri. One was Debomitra Pulkati and the other was Priyanka Sarkar . From 7th to 9th September we took 3 days classes in the premises of PARIMAL MITRA SMRITI MAHAVIDAYALA's students who worked as volunteers of ASER 2022 in jalpaiguri district . In this class we found 30 volunteers. They do their class and prepare themselves for the survey. After finishing the 3 days classes we conduct the main survey . 10<sup>th</sup> September, Saturday and 11th September, Sunday they completed their survey in the villages dakkhin kalamati , Juranti T.E , Red bank T.E , Singimari , Mandalghat , Bowalmari etc under Jalpaiguri district . These volunteers did their best and found out the proper primary education scenario of jalpaiguri district. While doing the survey , the volunteers found out that the students did not do the basic math's and basic reading.

After completing the whole work ASER authority gave a certificate to all of them. The whole survey in jalpaiguri district was monitored by DR.Tapati saha (HOD of Bengali department, parimal mitra smriti mahavidyalaya)

We gained a lot of experiences as we concluded the survey.

Enclose Certificate of survey Dr. Tapati Saha (HOD of Bengali Dept, Malparimal Mitra Smriti Mahavidyalaya) College Coordinator