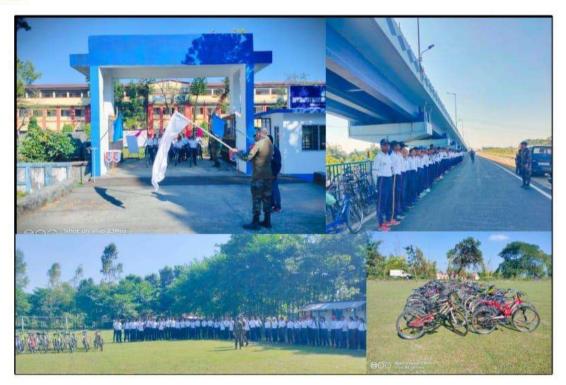

## Cycling Marathon

### 61 Bengal Battalion NCC, Jalpaiguri Azadi Ka Amrit Mahotsav

#### DATE: 27-11-2022 CYCLING