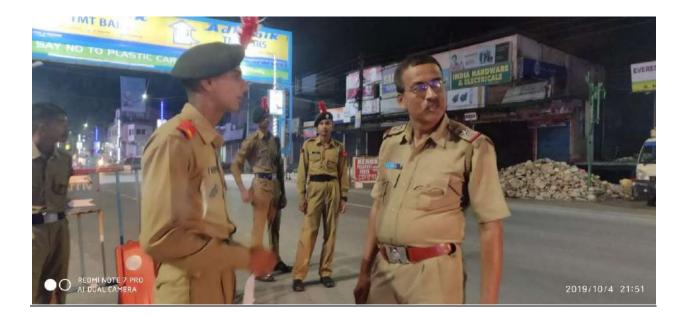

### Traffic Awareness Programme

### Mal Police Station in collaboration with NCC unit, Parimal Mitra SmritiMahavidyalaya

### Safe Drive Save Life

### Hospital cleaning Mal Super Speciality hospital in collaboration with NCC <u>Swachh Bharat Abhiyaan</u>

Traffic Awareness ProgrammeMal Police Station in collaboration with NCCSafe Drive Save LifeDate: 04.10.2019