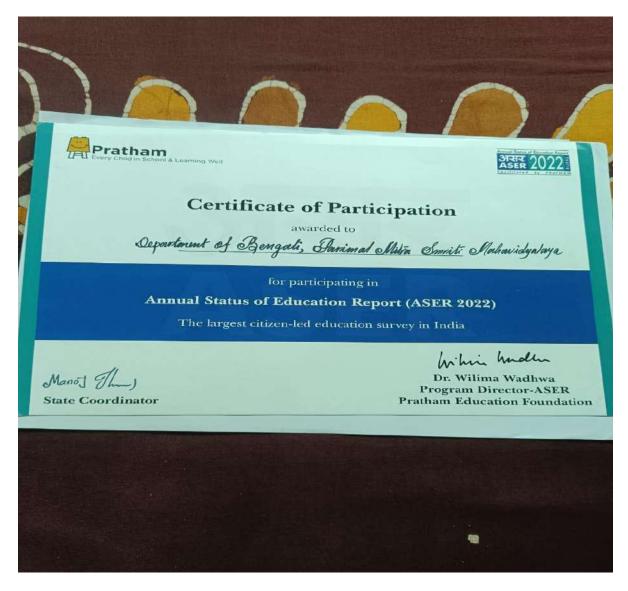

To The coordinator IQSE Mal Parimalmitra Smriti Mahavidyalay Mal,Jalpaiguri

CARGE CONTRACT OF A

ASER-(Annual Status Of Educational Report , 2022) . ASER is a report from which we get to know all the data of our current scenario of education system . This year we completed our ASER 2022 survey . For this survey we first took a workshop for 7 days which was called ASER state level workshop 2022 . It was held in Bolpur , west Bengal . In this workshop we learnt on how to conduct the survey . This workshop was held from 30th August to 4th September 2022 . After finishing the workshop we were appointed as MT(Master Trainer) of a particular district . Two MT's were appointed in our district, Jalpaiguri. One was Debomitra Pulkati and the other was Priyanka Sarkar . From 7th to 9th September we took 3 days classes in the premises of PARIMAL MITRA SMRITI MAHAVIDAYALA's students who worked as volunteers of ASER 2022 in jalpaiguri district . In this class we found 30 volunteers. They do their class and prepare themselves for the survey. After finishing the 3 days classes we conduct the main survey . 10<sup>th</sup> September, Saturday and 11th September, Sunday they completed their survey in the villages dakkhin kalamati , Juranti T.E , Red bank T.E , Singimari , Mandalghat , Bowalmari etc under Jalpaiguri district . These volunteers did their best and found out the proper primary education scenario of jalpaiguri district. While doing the survey , the volunteers found out that the students did not do the basic math's and basic reading.

After completing the whole work ASER authority gave a certificate to all of them. The whole survey in jalpaiguri district was monitored by DR.Tapati saha (HOD of Bengali department, parimal mitra smriti mahavidyalaya)

We gained a lot of experiences as we concluded the survey.

Enclose Certificate of survey Dr. Tapati Saha (HOD of Bengali Dept, Malparimal Mitra Smriti Mahavidyalaya) College Coordinator