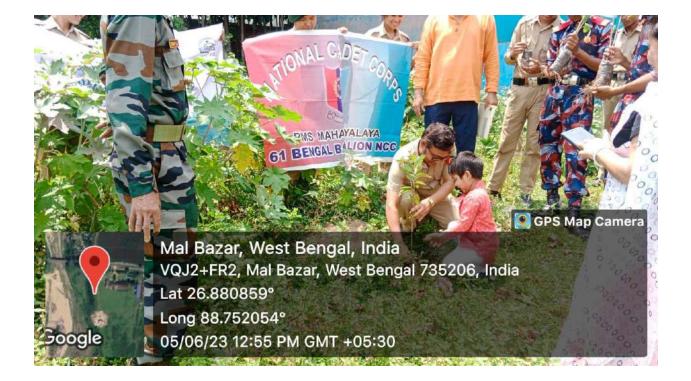

## Tree Plantation NCC in collaboration with Chalsa Beat <u>World Environment Day</u>

05-06-2023