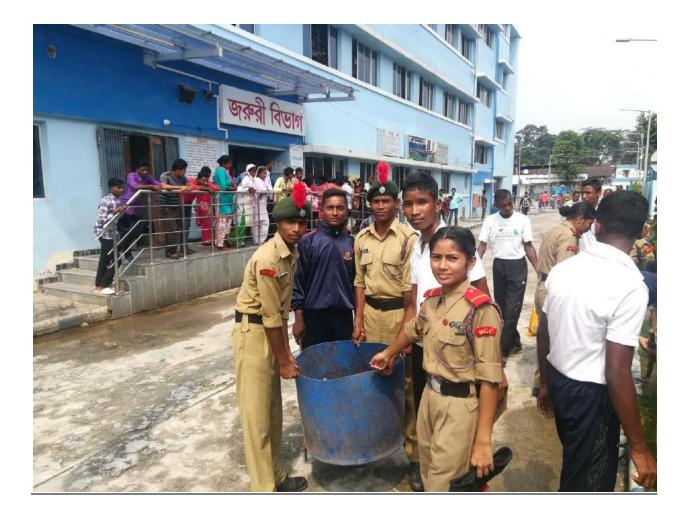

### Hospital cleaning Mal Super Speciality hospital in collaboration with NCC <u>Swachh Bharat Abhiyaan</u>

Traffic Awareness ProgrammeMal Police Station in collaboration with NCCSafe Drive Save LifeDate: 04.10.2019