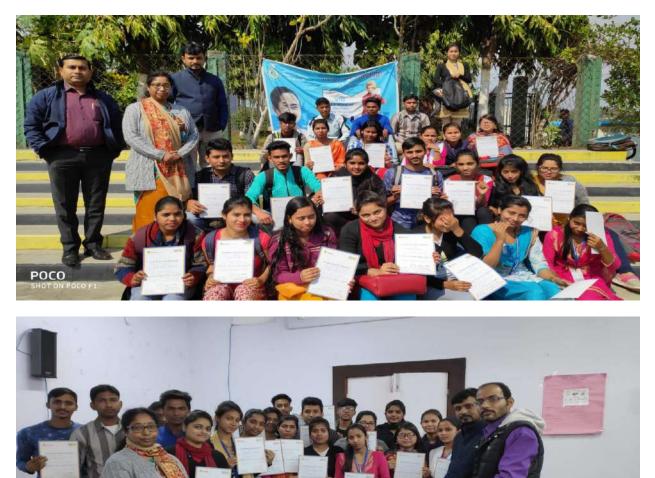

### Blood Donation NCC, BSF & NGO <u>Azadi Ka Amrit Mahotsav Date: 09.08.2022</u>

Students of Bengali Department, Parimal Mitra Smriti Mahavidyalaya conducted Annual Status of Education Report, a survey on Primary Education in collaboration with Pratham Education Foundation Date: September 7, 2022 – September 11, 2022

To The coordinator IQSE Mal Parimalmitra Smriti Mahavidyalay Mal,Jalpaiguri

CARGE CONTRACT OF A

ASER-(Annual Status Of Educational Report , 2022) . ASER is a report from which we get to know all the data of our current scenario of education system . This year we completed our ASER 2022 survey . For this survey we first took a workshop for 7 days which was called ASER state level workshop 2022 . It was held in Bolpur , west Bengal . In this workshop we learnt on how to conduct the survey . This workshop was held from 30th August to 4th September 2022 . After finishing the workshop we were appointed as MT(Master Trainer) of a particular district . Two MT's were appointed in our district, Jalpaiguri. One was Debomitra Pulkati and the other was Priyanka Sarkar . From 7th to 9th September we took 3 days classes in the premises of PARIMAL MITRA SMRITI MAHAVIDAYALA's students who worked as volunteers of ASER 2022 in jalpaiguri district . In this class we found 30 volunteers. They do their class and prepare themselves for the survey. After finishing the 3 days classes we conduct the main survey . 10<sup>th</sup> September, Saturday and 11th September, Sunday they completed their survey in the villages dakkhin kalamati , Juranti T.E , Red bank T.E , Singimari , Mandalghat , Bowalmari etc under Jalpaiguri district . These volunteers did their best and found out the proper primary education scenario of jalpaiguri district. While doing the survey , the volunteers found out that the students did not do the basic math's and basic reading.

After completing the whole work ASER authority gave a certificate to all of them. The whole survey in jalpaiguri district was monitored by DR.Tapati saha (HOD of Bengali department, parimal mitra smriti mahavidyalaya)

We gained a lot of experiences as we concluded the survey.

Enclose Certificate of survey Dr. Tapati Saha (HOD of Bengali Dept, Malparimal Mitra Smriti Mahavidyalaya) College Coordinator