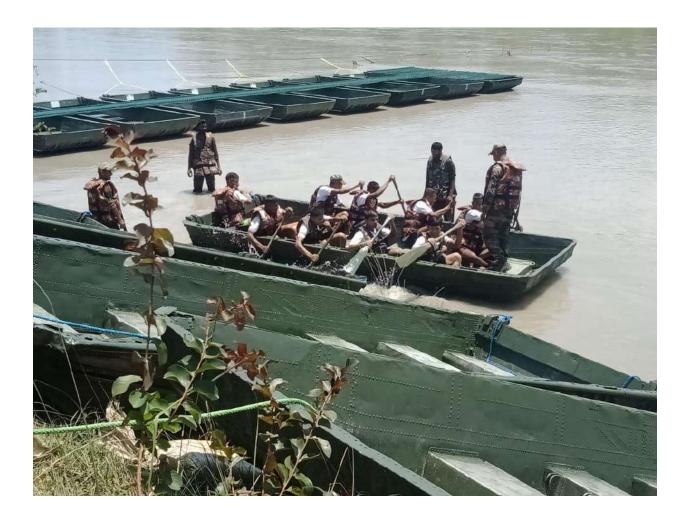

### Boat Racing NCC, Army & BSF <u>Azadi Ka Amrit Mahotsav</u>

#### DATE: 12-08-2022 •BOAT RACING

(Azadi ka amrit mahotsav)