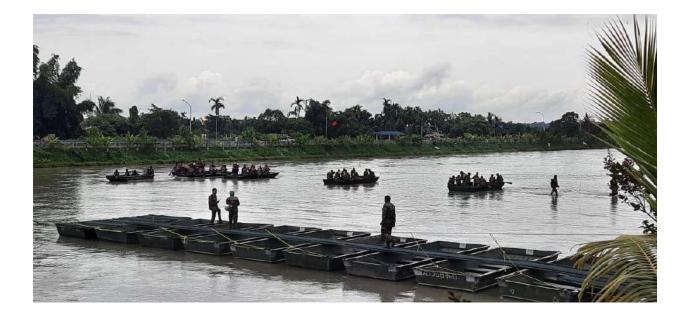

### Boat Racing NCC, Army & BSF <u>Azadi Ka Amrit Mahotsav</u>

#### DATE: 12-08-2022 •BOAT RACING

(Azadi ka amrit mahotsav)