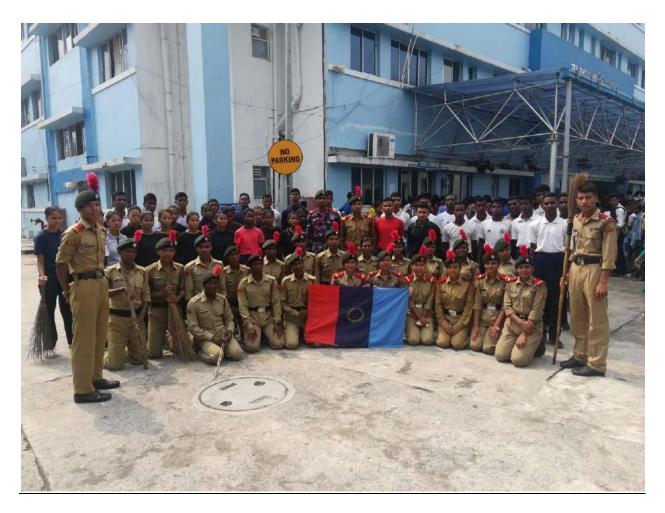

### Hospital cleaning Mal Super Speciality hospital in collaboration with NCC <u>Swachh Bharat Abhiyaan</u>

Traffic Awareness ProgrammeMal Police Station in collaboration with NCCSafe Drive Save LifeDate: 04.10.2019