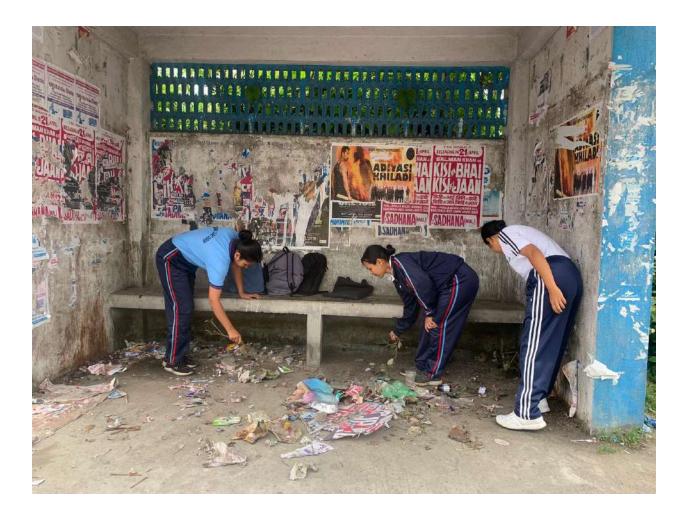

teers did their best and found out the proper primary education scenario of jalpaiguri district. While doing the survey , the volunteers found out that the students did not do the basic math's and basic reading.

After completing the whole work ASER authority gave a certificate to all of them. The whole survey in jalpaiguri district was monitored by DR.Tapati saha (HOD of Bengali department, parimal mitra smriti mahavidyalaya)

We gained a lot of experiences as we concluded the survey.

Enclose Certificate of survey Dr. Tapati Saha (HOD of Bengali Dept, Malparimal Mitra Smriti Mahavidyalaya) College Coordinator

## Cycling Marathon

### 61 Bengal Battalion NCC, Jalpaiguri Azadi Ka Amrit Mahotsav

#### DATE: 27-11-2022 CYCLING







# Bus Stop Cleaning NCC <u>Swachh Bharat Abhiyaan</u>







## Tree Plantation NCC in collaboration with Chalsa Beat <u>World Environment Day</u>

05-06-2023