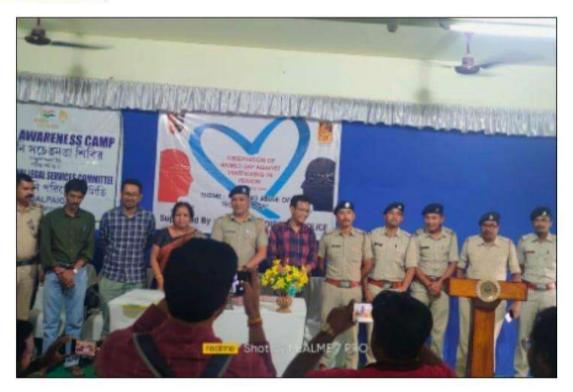

# **Blood Donation Camp**

Awareness against Human Trafficking

PMS Mahavidyalaya NCC Unit

### HUMAN TRAFFICKING