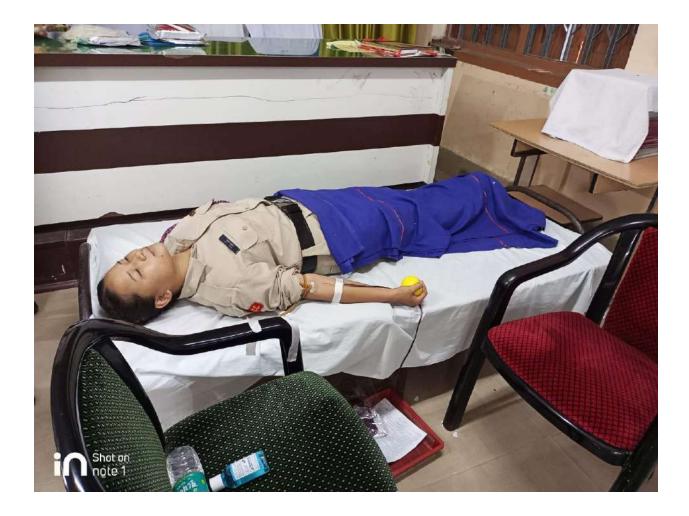

### **Blood collection and motivational camp**

## Parimal Mitra Smriti Mahavidyalaya in collaboration with Mal Sub Divisional Hospital

# **Blood Donation Camp**

Awareness against Human Trafficking

PMS Mahavidyalaya NCC Unit