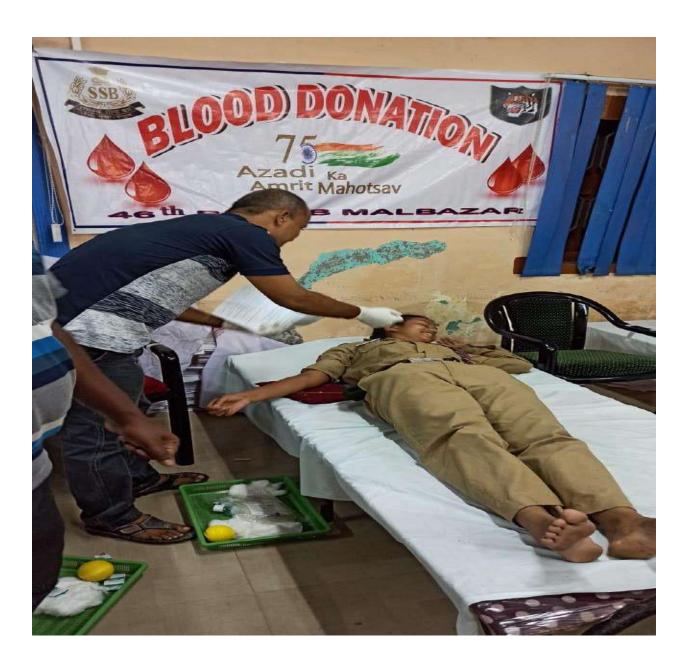

### Blood Donation NCC, BSF & NGO <u>Azadi Ka Amrit Mahotsav Date: 09.08.2022</u>

Students of Bengali Department, Parimal Mitra Smriti Mahavidyalaya conducted Annual Status of Education Report, a survey on Primary Education in collaboration with Pratham Education Foundation Date: September 7, 2022 – September 11, 2022